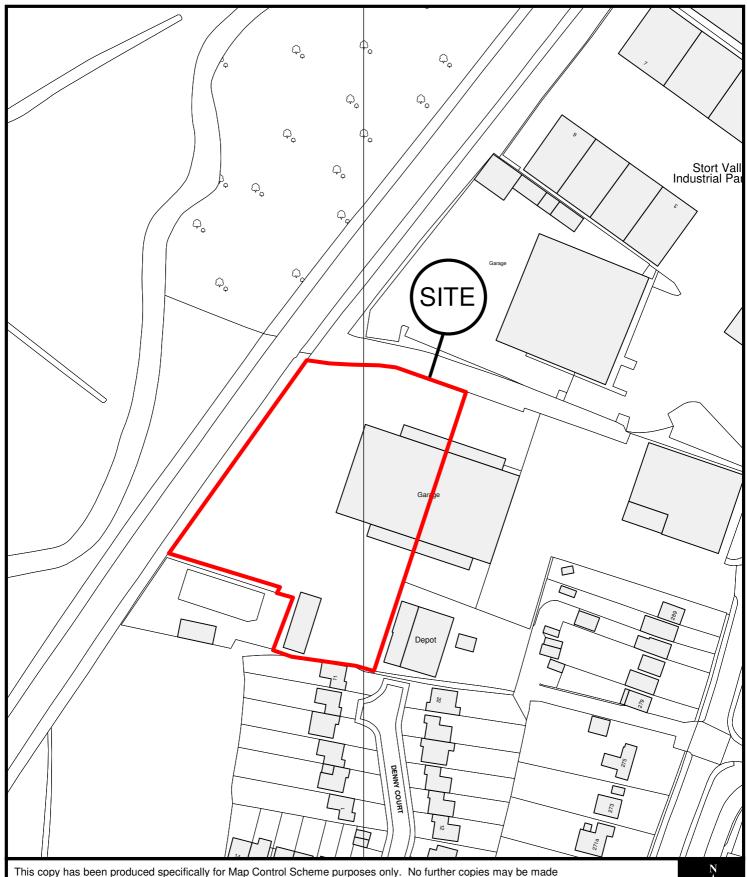

East Herts Council Wallfields Pegs Lane Hertford SG13 8EQ

Tel: 01279 655261

Address: 295-297, Stansted Road, Bishops Stortford, Herts, CM23 2BT

Reference: 3/11/0988/FP

Scale: 1:1250

O.S Sheet: TL4922 NE

Date of Print: 14 July 2011